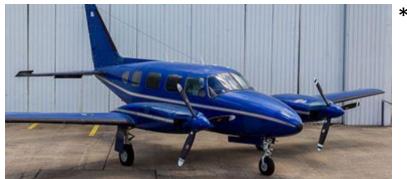

#### HALFF AERIAL EQUIPMENT

- Manned Fixed Wing\*
- Manned Helicopter\*
- sUAS LiDAR- SnoopyHD (M600)
- sUAS SfM

\*Halff sub-contracts out manned aerial acquisition.