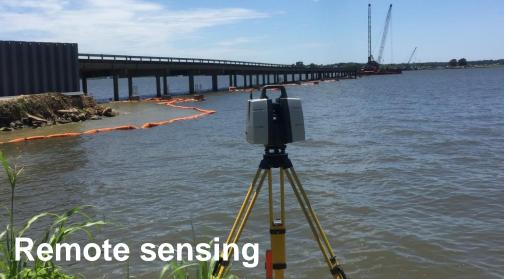

#### **GEOSPATIAL SERVICES NOW OFFERED**

- Photogrammetry
  - sUAS using SfM
  - sUAS using LiDAR
  - Manned Aircraft using a digital camera system
  - Manned Aircraft using LiDAR
- Mobile LiDAR
- Terrestrial LiDAR
- Bathymetry
- We are surveyors with specialized tools