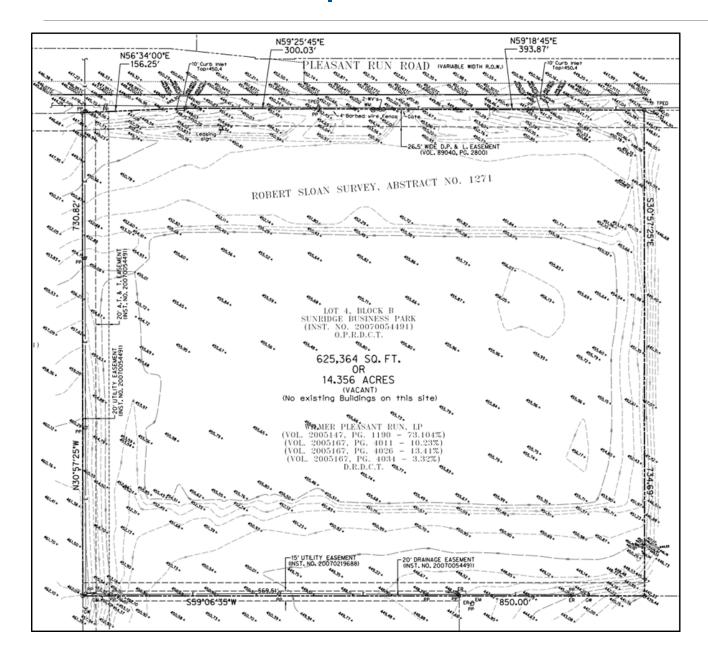

#### **TOPOGRAPHIC SURVEY**

Gathering horizontal and vertical data necessary to prepare a map showing objects found on a site.

- EXAMPLES:
- Man-made improvements
- Natural features
- Drainage features
- Cross sections
- Utilities
- Digital Terrain Models (DTM)
- Control networks
- As-built drawings, etc.

### LAND SURVEYING | TOPOGRAPHIC SURVEY