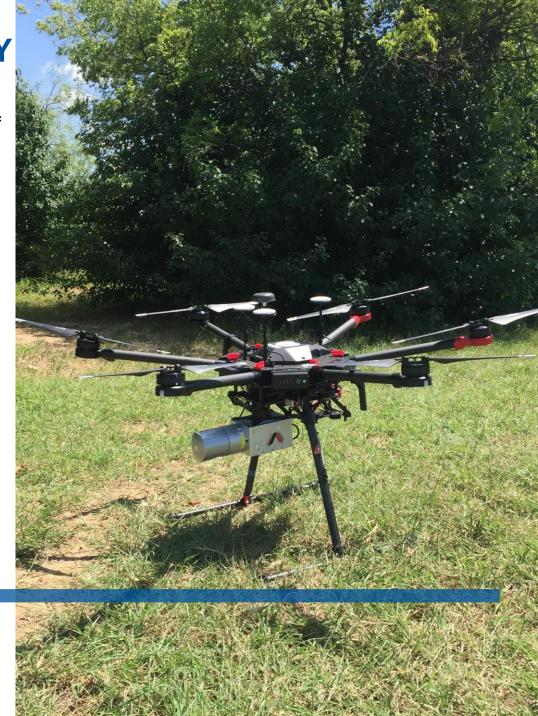

#### HALFF AERIAL EQUIPMENT

- Manned Fixed Wing\*
- Manned Helicopter\*
- sUAS LiDAR- SnoopyHD (M600)
- sUAS SfM

\*Halff sub-contracts out manned aerial acquisition.