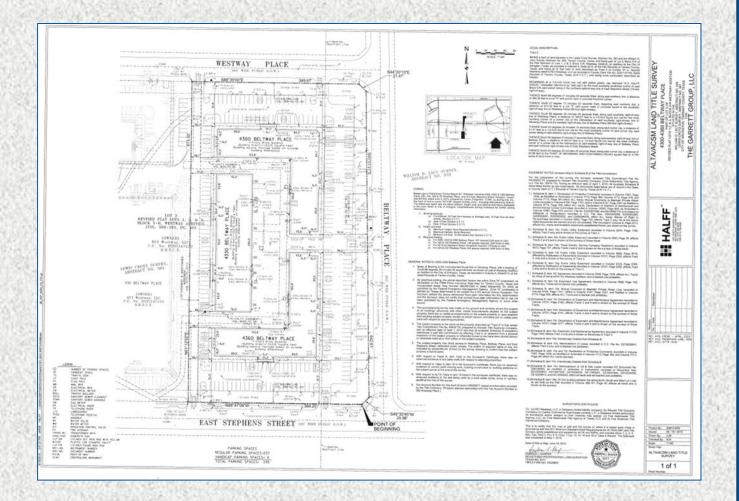

### LAND SURVEYING | BOUNDARY SURVEY

#### **BOUNDARY SURVEY**

☐ Correlating legal records with field information to produce a map showing the property lines, easements, land area, legal description and any conflicts which may affect title.

- **EXAMPLES**:
- ☐ American Land Title Association (ALTA)
- ☐ Sub-division plats
- □ Easement exhibit
- ☐ Rights-of-Way
- ☐ Legal descriptions

### LAND SURVEYING | PLAT EXAMPLE