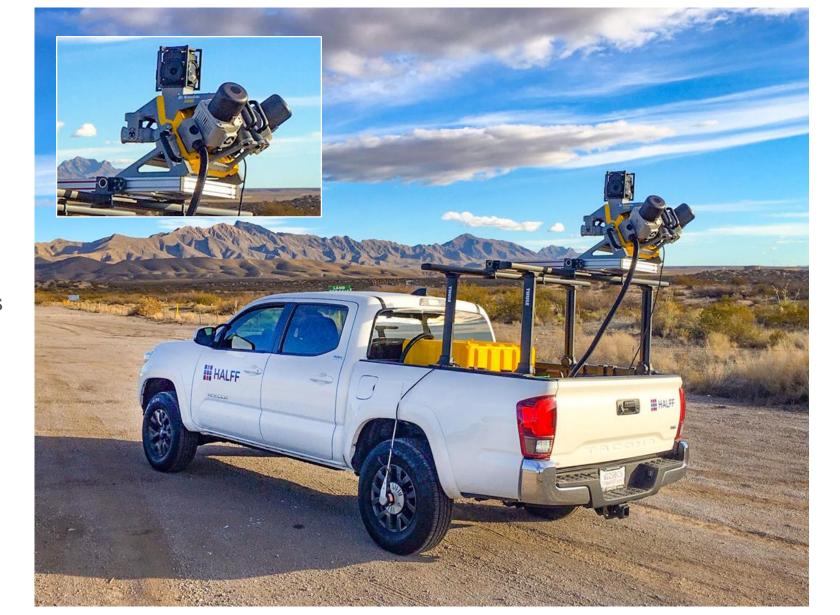

### **GEOSPATIAL SERVICES | TERRESTRIAL LIDAR**

#### TERRESTRIAL SCANNING EQUIPMENT