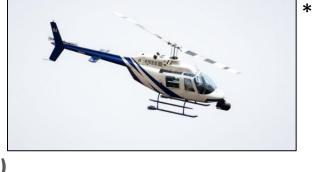

#### HALFF AERIAL EQUIPMENT

- Manned Fixed Wing\*
- Manned Helicopter\*
- sUAS LiDAR- SnoopyHD (M600)
- sUAS SfM

\*Halff sub-contracts out manned aerial acquisition.