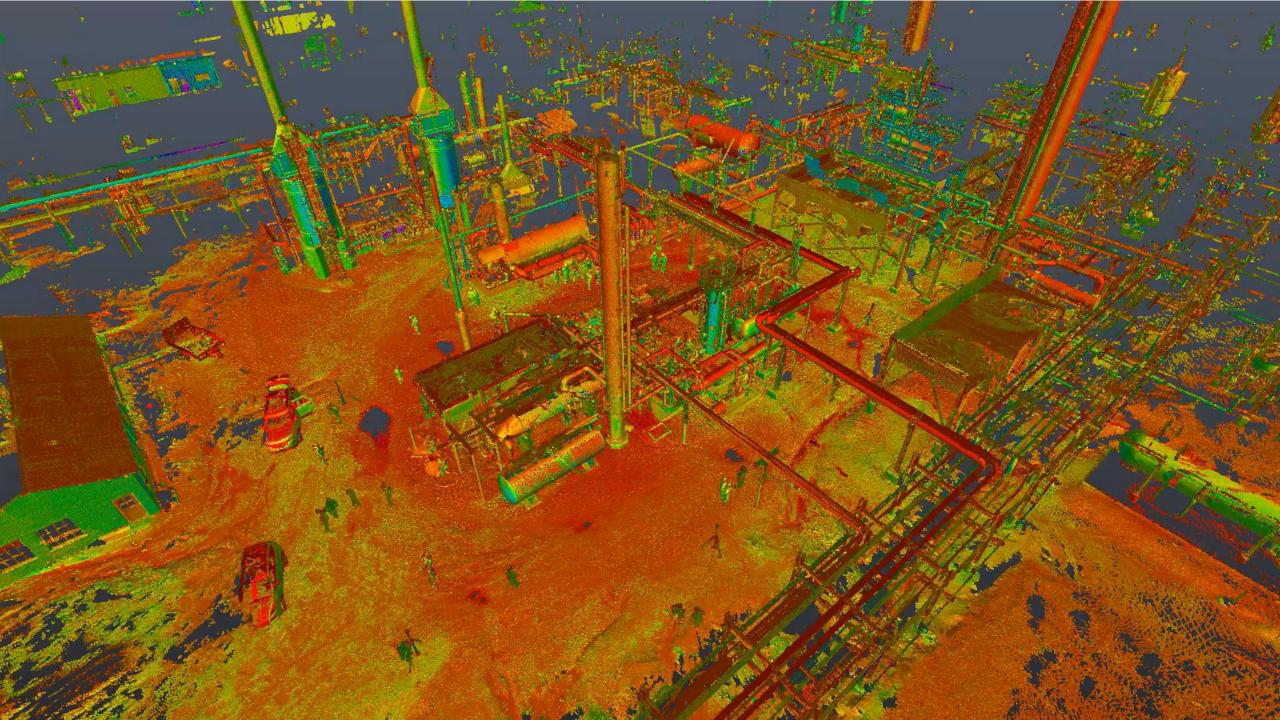

### **GEOSPATIAL SERVICES | MOBILE LIDAR**

#### **FEATURES**

- Safety
- High accuracy and density
- Google Earth like 360Streetview Imagery
- Collect data at highway speeds
- Underpass information
- High level of detail
- Asset information

### GEOSPATIAL SERVICES | MOBILE LIDAR APPLICATIONS