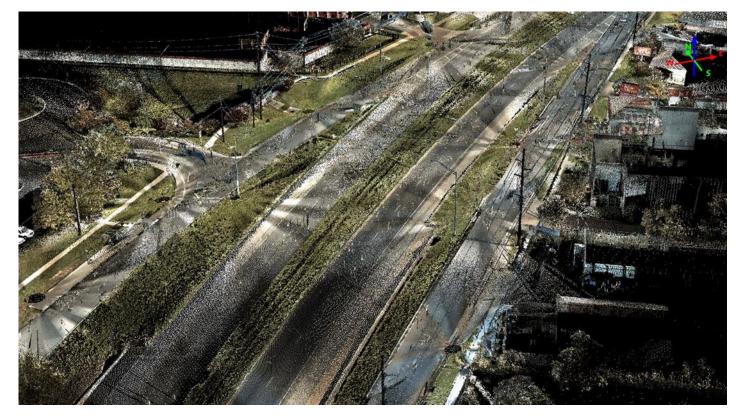

### **GEOSPATIAL SERVICES | MOBILE LIDAR**

#### **FEATURES**

- Safety
- High accuracy and density
- Google Earth like 360Streetview Imagery
- Collect data at highway speeds
- Underpass information
- High level of detail
- Asset information

### GEOSPATIAL SERVICES | MOBILE LIDAR APPLICATIONS