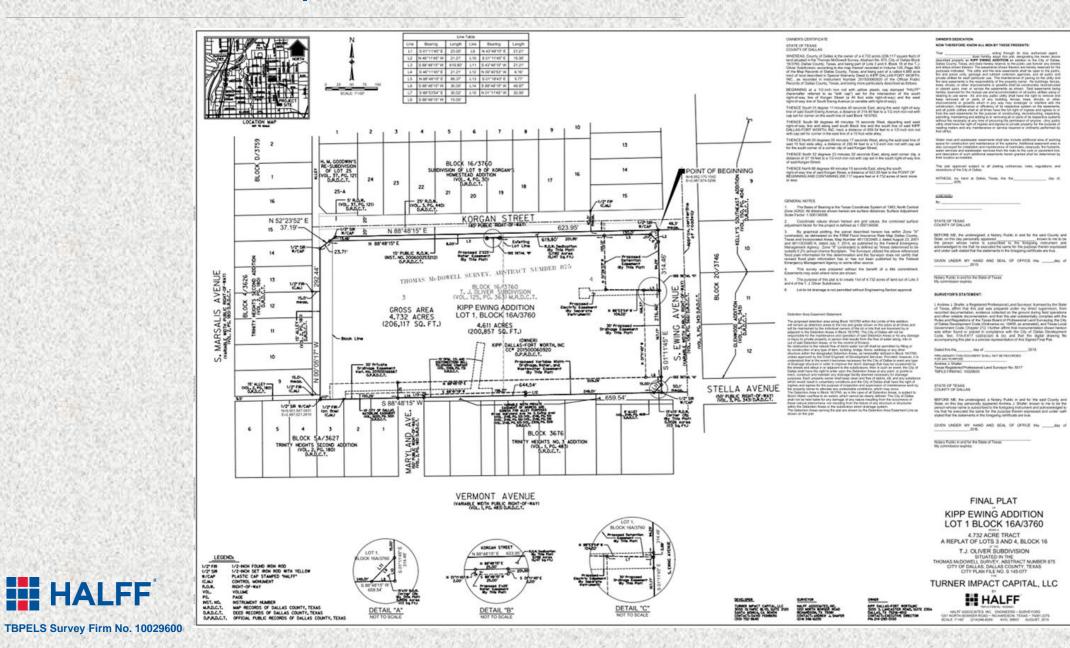

### LAND SURVEYING | BOUNDARY SURVEY

#### **BOUNDARY SURVEY**

☐ Correlating legal records with field information to produce a map showing the property lines, easements, land area, legal description and any conflicts which may affect title.

- **EXAMPLES**:
- ☐ American Land Title Association (ALTA)
- ☐ Sub-division plats
- □ Easement exhibit
- ☐ Rights-of-Way
- ☐ Legal descriptions

### LAND SURVEYING | PLAT EXAMPLE