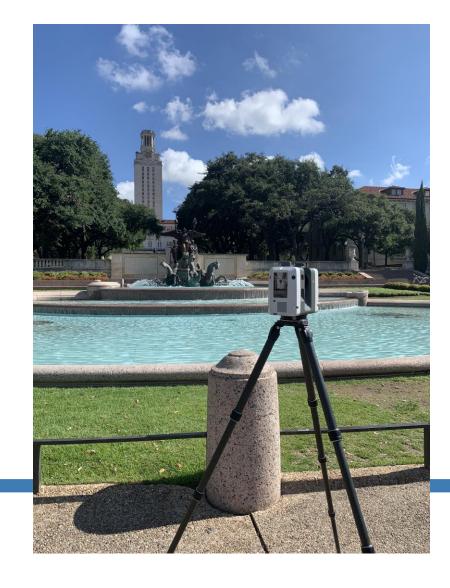

### **GEOSPATIAL SERVICES | TERRESTRIAL LIDAR**

#### TERRESTRIAL SCANNING EQUIPMENT