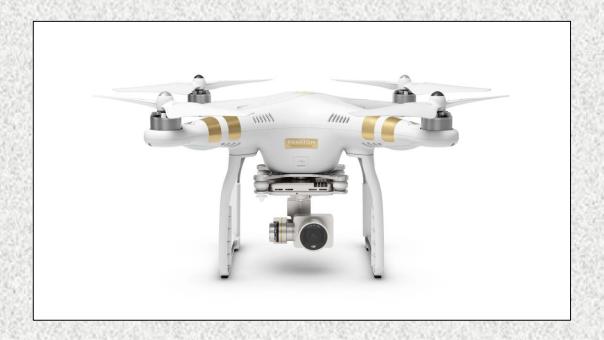

#### HALFF AERIAL EQUIPMENT

- sUAS SfM DJI Phantom 4 Pro V2
- sUAS SfM DJI Inspire 2