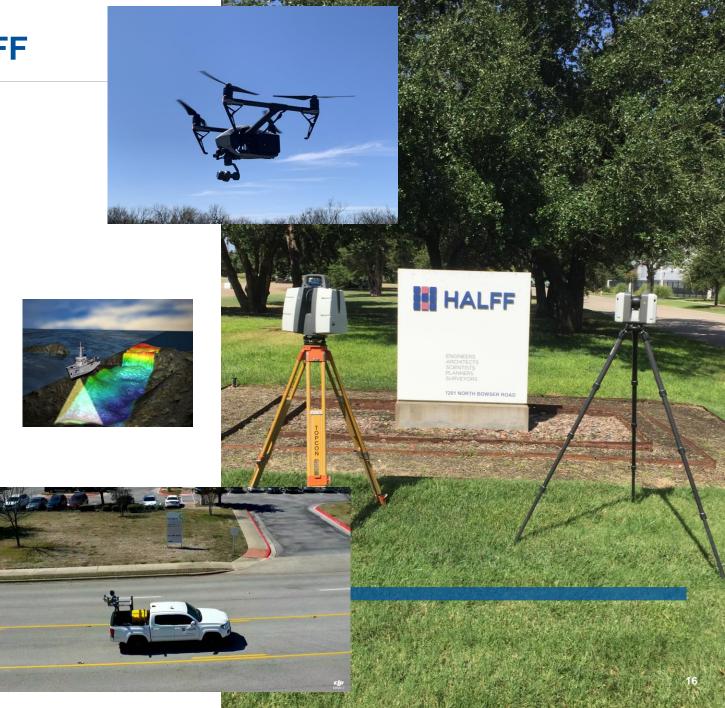

### **GEOSPATIAL SERVICES AT HALFF**

#### **GEOSPATIAL SERVICES NOW OFFERED**

- Photogrammetry
  - sUAS using SfM
  - sUAS using LiDAR
  - Manned Aircraft using a digital camera system
  - Manned Aircraft using LiDAR
- Mobile LiDAR
- Terrestrial LiDAR
- Bathymetry
- We are surveyors with specialized tools